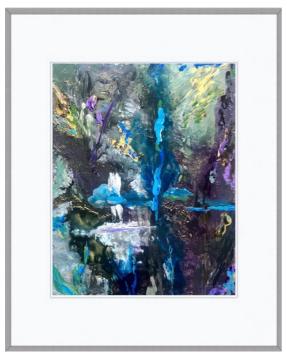

Acrylic on Archival Polyester Film

9 x 12 in / Framed 12 1/4 x 16 1/4 in

Give Me Tangerine
Acrylic on Archival Polyester Film
9 x 12 in / Framed 12 1/4 x 16 1/4 in

What The...

Acrylic on Archival Polyester Film