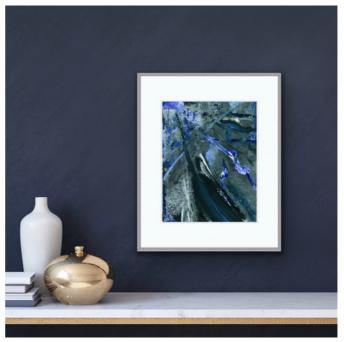

And that is how "Catharsis" started...

Please note that, the staged photos in this catalogue are only for reference and are not into exact scale.

The smallest artworks are framed with single mat, and medium and large sizes with double mat. in a metal frame. Inspired by the Bauhaus movement of the 1900s with a brushed pewter finish, and Gallery Non Glare Acrylite.