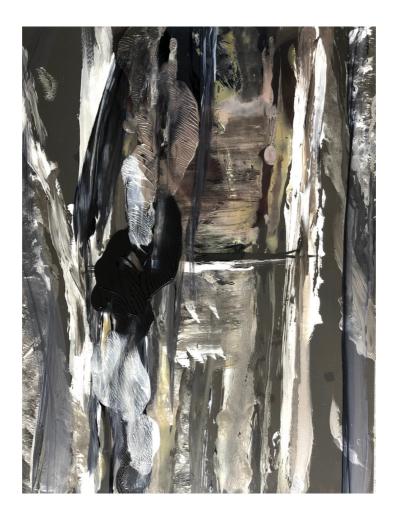

Acrylic on Archival Polyester Film

9 x 12 in / Framed 12 1/4 x 16 1/4 in

Give Me Tangerine
Acrylic on Archival Polyester Film
9 x 12 in / Framed 12 1/4 x 16 1/4 in

What The...

Acrylic on Archival Polyester Film