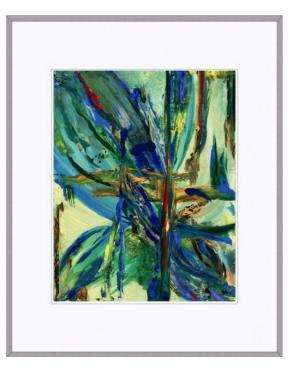

Window Acrylic on Archival Polyester Film 11 x 14 in / Framed 16 x 20 in

Loving In Blue Acrylic on Archival Polyester Film 11 x 14 in / Framed 16 x 20 in

Reflecting
Acrylic on Archival Polyester Film
11 x 14 in / Framed 16 x 20 in