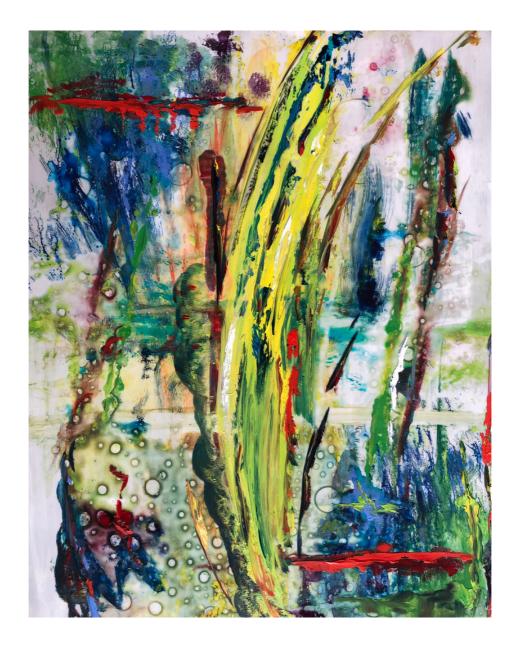

Acrylic on Archival Polyester Film

9 x 12 in / Framed 12 1/4 x 16 1/4 in

Give Me Tangerine
Acrylic on Archival Polyester Film
9 x 12 in / Framed 12 1/4 x 16 1/4 in

What The...

Acrylic on Archival Polyester Film

9 x 12 in / Framed 12 1/4 x 16 1/4 in

Now What... Acrylic on Archival Polyester Film 9 x 12 in / Framed 12 1/4 x 16 1/4 in

Inside Out...

Acrylic on Archival Polyester Film

9 x 12 in / Framed 12 1/4 x 16 1/4 in