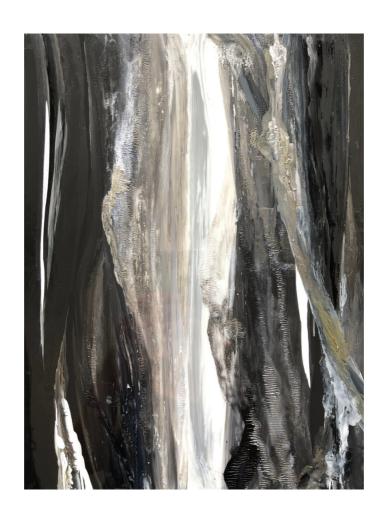

Acrylic on Archival Polyester Film

9 x 12 in / Framed 12 1/4 x 16 1/4 in

Give Me Tangerine
Acrylic on Archival Polyester Film
9 x 12 in / Framed 12 1/4 x 16 1/4 in

What The...

Acrylic on Archival Polyester Film