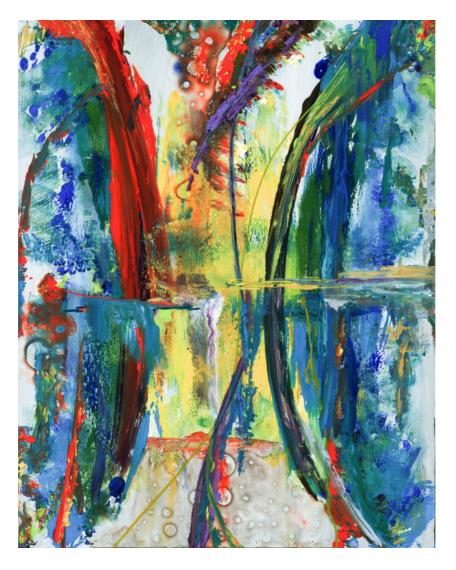

Window Acrylic on Archival Polyester Film 11 x 14 in / Framed 16 x 20 in

Loving In Blue Acrylic on Archival Polyester Film 11 x 14 in / Framed 16 x 20 in

Reflecting
Acrylic on Archival Polyester Film
11 x 14 in / Framed 16 x 20 in