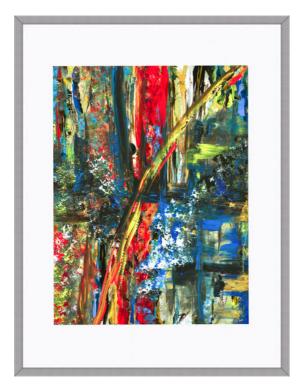

9 x 12 in / Framed 12 1/4 x 16 1/4 in

Now What... Acrylic on Archival Polyester Film 9 x 12 in / Framed 12 1/4 x 16 1/4 in

Inside Out...

Acrylic on Archival Polyester Film

9 x 12 in / Framed 12 1/4 x 16 1/4 in