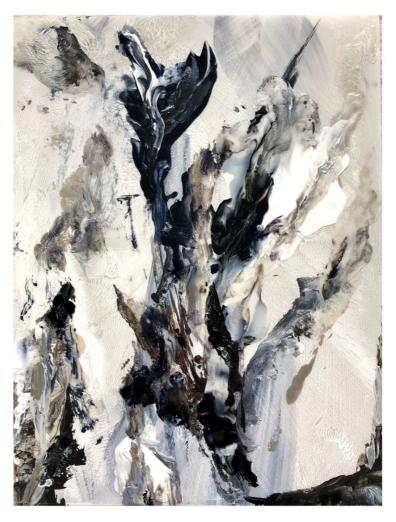

Acrylic on Archival Polyester Film

9 x 12 in / Framed 12 1/4 x 16 1/4 in

Give Me Tangerine
Acrylic on Archival Polyester Film
9 x 12 in / Framed 12 1/4 x 16 1/4 in

What The...

Acrylic on Archival Polyester Film

9 x 12 in / Framed 12 1/4 x 16 1/4 in

Now What... Acrylic on Archival Polyester Film 9 x 12 in / Framed 12 1/4 x 16 1/4 in

Inside Out...

Acrylic on Archival Polyester Film

9 x 12 in / Framed 12 1/4 x 16 1/4 in