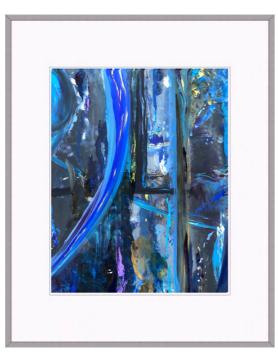

And that is how "Catharsis" started...

Please note that, the staged photos in this catalogue are only for reference and are not into exact scale.

The smallest artworks are framed with single mat, and medium and large sizes with double mat. in a metal frame. Inspired by the Bauhaus movement of the 1900s with a brushed pewter finish, and Gallery Non Glare Acrylite.

Signed on back and front of mat.

Ready to hang

Michele Krauss
MicheleKraussART LLC
miguelaza@mac.com
www.michelekraussart@gmail.com
(203)979-2599
34-01 38th Avenue, suite 420
Long Island City, NY 11101

The Beginning