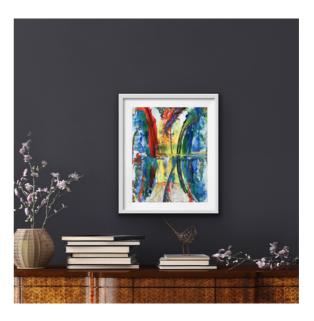

And that is how "Catharsis" started...

Please note that, the staged photos in this catalogue are only for reference and are not into exact scale.

The smallest artworks are framed with single mat, and medium and large sizes with double mat. in a metal frame. Inspired by the Bauhaus movement of the 1900s with a brushed pewter finish, and Gallery Non Glare Acrylite.

Signed on back and front of mat.

Ready to hang

Michele Krauss
MicheleKraussART LLC
miguelaza@mac.com
www.michelekraussart@gmail.com
(203)979-2599
34-01 38th Avenue, suite 420
Long Island City, NY 11101

The Beginning