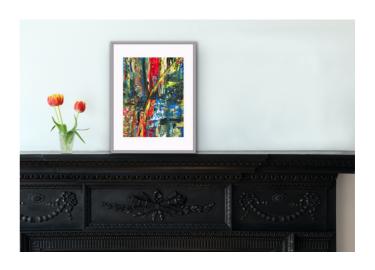

And that is how "Catharsis" started...

Please note that, the staged photos in this catalogue are only for reference and are not into exact scale.

The smallest artworks are framed with single mat, and medium and large sizes with double mat. in a metal frame. Inspired by the Bauhaus movement of the 1900s with a brushed pewter finish, and Gallery Non Glare Acrylite.