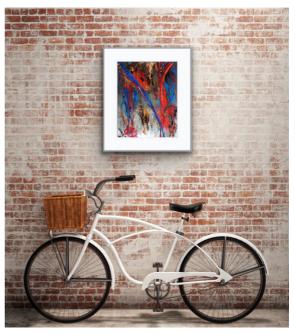

Acrylic on Archival Polyester Film

9 x 12 in / Framed 12 1/4 x 16 1/4 in

Give Me Tangerine
Acrylic on Archival Polyester Film
9 x 12 in / Framed 12 1/4 x 16 1/4 in

What The...

Acrylic on Archival Polyester Film