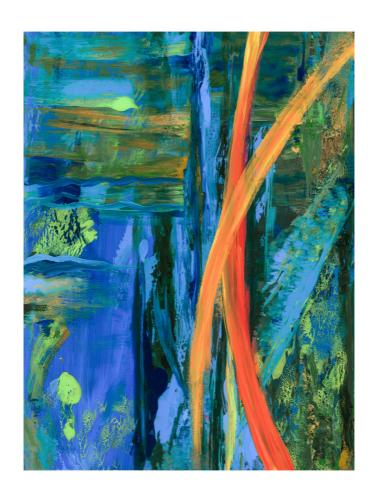

Acrylic on Archival Polyester Film

9 x 12 in / Framed 12 1/4 x 16 1/4 in

Give Me Tangerine
Acrylic on Archival Polyester Film
9 x 12 in / Framed 12 1/4 x 16 1/4 in

What The...

Acrylic on Archival Polyester Film