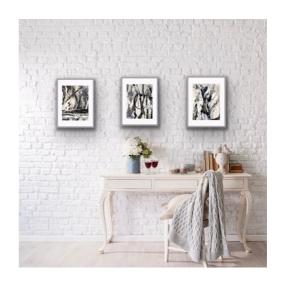

And that is how "Catharsis" started...

Please note that, the staged photos in this catalogue are only for reference and are not into exact scale.

The smallest artworks are framed with single mat, and medium and large sizes with double mat. in a metal frame. Inspired by the Bauhaus movement of the 1900s with a brushed pewter finish, and Gallery Non Glare Acrylite.