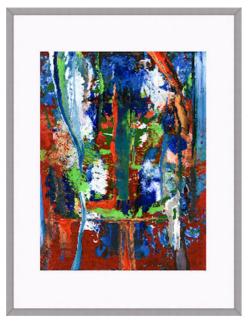

Acrylic on Archival Polyester Film

9 x 12 in / Framed 12 1/4 x 16 1/4 in

Give Me Tangerine
Acrylic on Archival Polyester Film
9 x 12 in / Framed 12 1/4 x 16 1/4 in

What The...

Acrylic on Archival Polyester Film