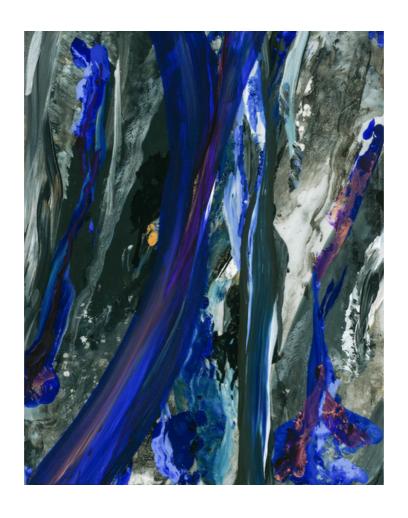

Window Acrylic on Archival Polyester Film 11 x 14 in / Framed 16 x 20 in

Loving In Blue Acrylic on Archival Polyester Film 11 x 14 in / Framed 16 x 20 in

Reflecting
Acrylic on Archival Polyester Film
11 x 14 in / Framed 16 x 20 in