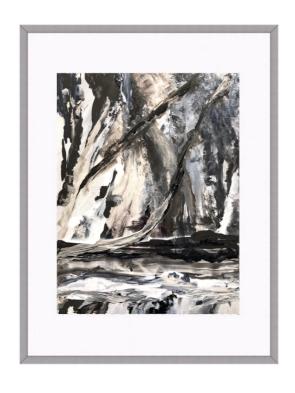

Acrylic on Archival Polyester Film

9 x 12 in / Framed 12 1/4 x 16 1/4 in

Give Me Tangerine
Acrylic on Archival Polyester Film
9 x 12 in / Framed 12 1/4 x 16 1/4 in

What The...

Acrylic on Archival Polyester Film

9 x 12 in / Framed 12 1/4 x 16 1/4 in

Now What... Acrylic on Archival Polyester Film 9 x 12 in / Framed 12 1/4 x 16 1/4 in

Inside Out...

Acrylic on Archival Polyester Film

9 x 12 in / Framed 12 1/4 x 16 1/4 in