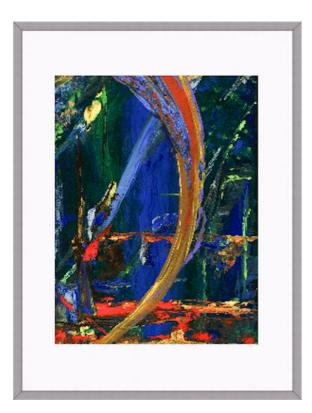

Acrylic on Archival Polyester Film

9 x 12 in / Framed 12 1/4 x 16 1/4 in

Give Me Tangerine
Acrylic on Archival Polyester Film
9 x 12 in / Framed 12 1/4 x 16 1/4 in

What The...

Acrylic on Archival Polyester Film

9 x 12 in / Framed 12 1/4 x 16 1/4 in

Now What... Acrylic on Archival Polyester Film 9 x 12 in / Framed 12 1/4 x 16 1/4 in

Inside Out...

Acrylic on Archival Polyester Film

9 x 12 in / Framed 12 1/4 x 16 1/4 in