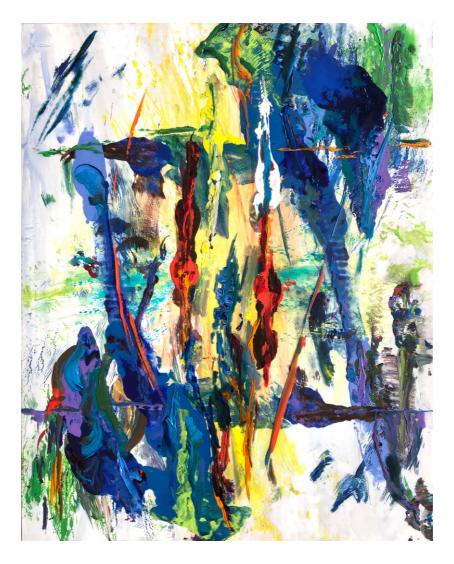

Paths
Acrylic on Archival Polyester Film
11 x 14 in / Framed 16 x 20 in

Uprise

Acrylic on Archival Polyester Film

19"x24" in Framed 27"x32" in

Move
Acrylic on Archival Polyester Film
19"x24" in Framed 27"x32" in