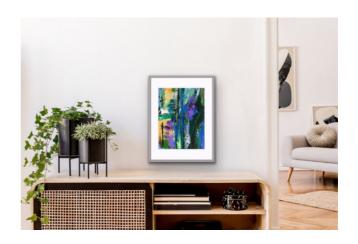

And that is how "Catharsis" started...

Please note that, the staged photos in this catalogue are only for reference and are not into exact scale.

The smallest artworks are framed with single mat, and medium and large sizes with double mat. in a metal frame. Inspired by the Bauhaus movement of the 1900s with a brushed pewter finish, and Gallery Non Glare Acrylite.