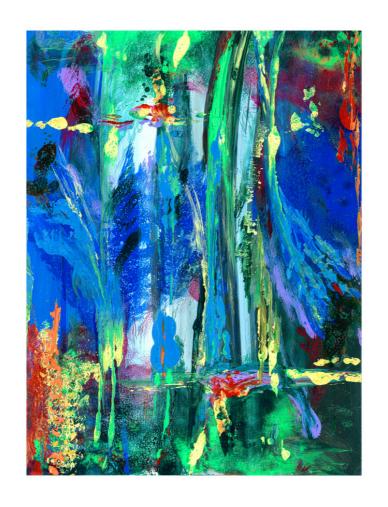

Acrylic on Archival Polyester Film

9 x 12 in / Framed 12 1/4 x 16 1/4 in

Give Me Tangerine
Acrylic on Archival Polyester Film
9 x 12 in / Framed 12 1/4 x 16 1/4 in

What The...

Acrylic on Archival Polyester Film