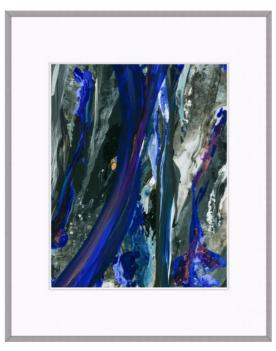

And that is how "Catharsis" started...

Please note that, the staged photos in this catalogue are only for reference and are not into exact scale.

The smallest artworks are framed with single mat, and medium and large sizes with double mat. in a metal frame. Inspired by the Bauhaus movement of the 1900s with a brushed pewter finish, and Gallery Non Glare Acrylite.