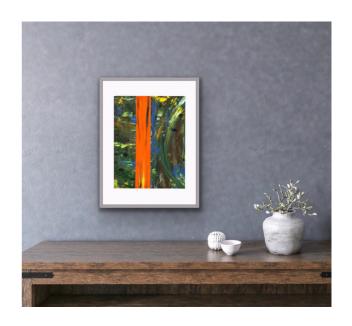

Acrylic on Archival Polyester Film

9 x 12 in / Framed 12 1/4 x 16 1/4 in

Give Me Tangerine
Acrylic on Archival Polyester Film
9 x 12 in / Framed 12 1/4 x 16 1/4 in

What The...

Acrylic on Archival Polyester Film