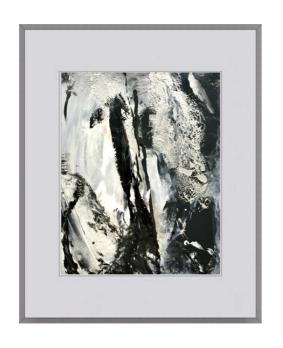

Acrylic on Archival Polyester Film

9 x 12 in / Framed 12 1/4 x 16 1/4 in

Give Me Tangerine
Acrylic on Archival Polyester Film
9 x 12 in / Framed 12 1/4 x 16 1/4 in

What The...

Acrylic on Archival Polyester Film