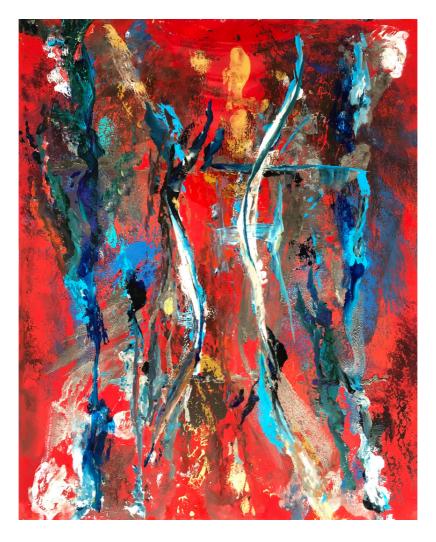

9 x 12 in / Framed 12 1/4 x 16 1/4 in

Now What... Acrylic on Archival Polyester Film 9 x 12 in / Framed 12 1/4 x 16 1/4 in

Inside Out...

Acrylic on Archival Polyester Film

9 x 12 in / Framed 12 1/4 x 16 1/4 in