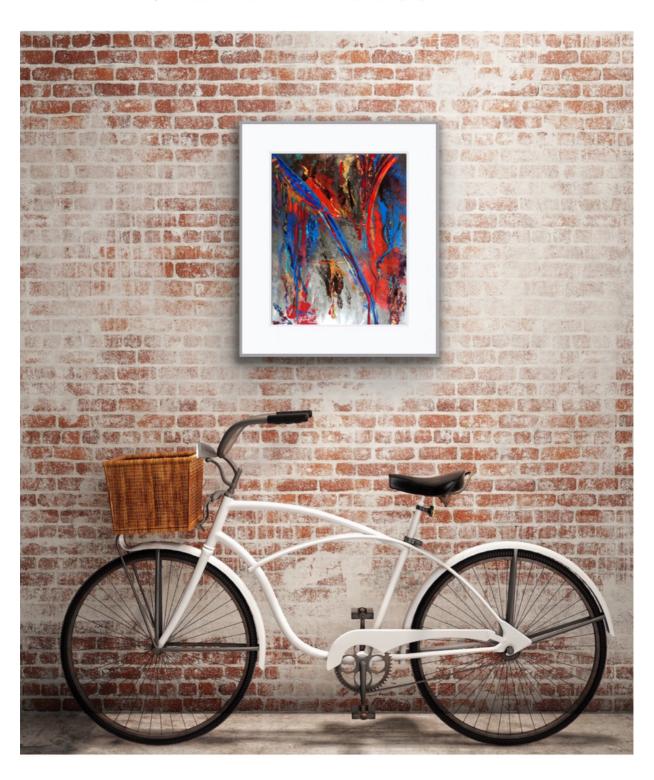

And that is how "Catharsis" started...

Please note that, the staged photos in this catalogue are only for reference and are not into exact scale.

The smallest artworks are framed with single mat, and medium and large sizes with double mat. in a metal frame. Inspired by the Bauhaus movement of the 1900s with a brushed pewter finish, and Gallery Non Glare Acrylite.

Acrylic on Archival Polyester Film

9 x 12 in / Framed 12 1/4 x 16 1/4 in

Give Me Tangerine
Acrylic on Archival Polyester Film
9 x 12 in / Framed 12 1/4 x 16 1/4 in

What The...

Acrylic on Archival Polyester Film