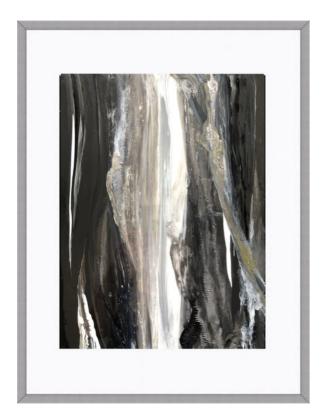

Acrylic on Archival Polyester Film

9 x 12 in / Framed 12 1/4 x 16 1/4 in

Give Me Tangerine
Acrylic on Archival Polyester Film
9 x 12 in / Framed 12 1/4 x 16 1/4 in

What The...

Acrylic on Archival Polyester Film