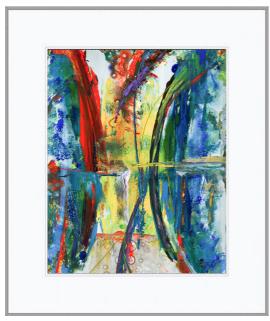

Window Acrylic on Archival Polyester Film 11 x 14 in / Framed 16 x 20 in

Loving In Blue Acrylic on Archival Polyester Film 11 x 14 in / Framed 16 x 20 in

Reflecting
Acrylic on Archival Polyester Film
11 x 14 in / Framed 16 x 20 in