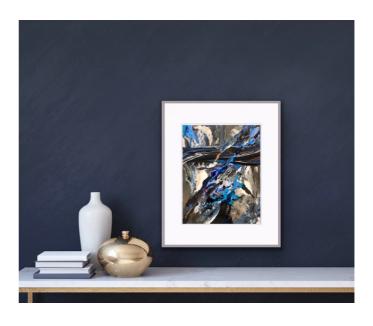

And that is how "Catharsis" started...

Please note that, the staged photos in this catalogue are only for reference and are not into exact scale.

The smallest artworks are framed with single mat, and medium and large sizes with double mat. in a metal frame. Inspired by the Bauhaus movement of the 1900s with a brushed pewter finish, and Gallery Non Glare Acrylite.