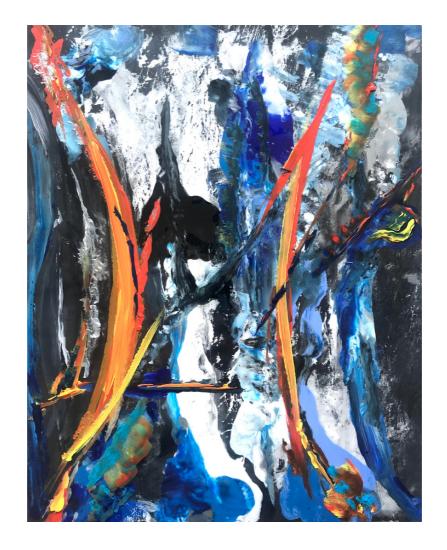

Acrylic on Archival Polyester Film

9 x 12 in / Framed 12 1/4 x 16 1/4 in

Give Me Tangerine
Acrylic on Archival Polyester Film
9 x 12 in / Framed 12 1/4 x 16 1/4 in

What The...

Acrylic on Archival Polyester Film