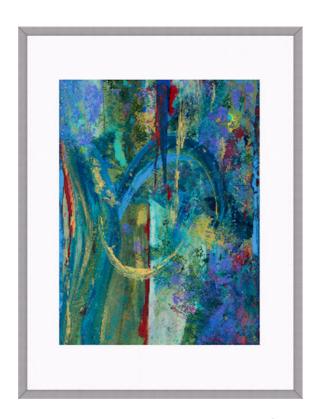

Window Acrylic on Archival Polyester Film 11 x 14 in / Framed 16 x 20 in

Loving In Blue Acrylic on Archival Polyester Film 11 x 14 in / Framed 16 x 20 in

Reflecting
Acrylic on Archival Polyester Film
11 x 14 in / Framed 16 x 20 in

Submerging Acrylic on Archival Polyester Film 11 x 14 in / Framed 16 x 20 in

Blue In Blue Acrylic on Archival Polyester Film 11 x 14 in / Framed 16 x 20 in

Dreaming
Acrylic on Archival Polyester Film
11 x 14 in / Framed 16 x 20 in