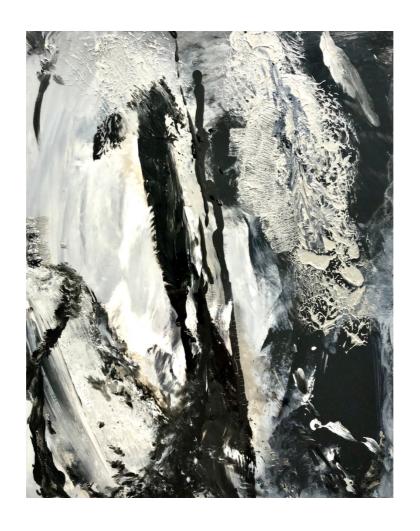

Acrylic on Archival Polyester Film

9 x 12 in / Framed 12 1/4 x 16 1/4 in

Give Me Tangerine
Acrylic on Archival Polyester Film
9 x 12 in / Framed 12 1/4 x 16 1/4 in

What The...

Acrylic on Archival Polyester Film