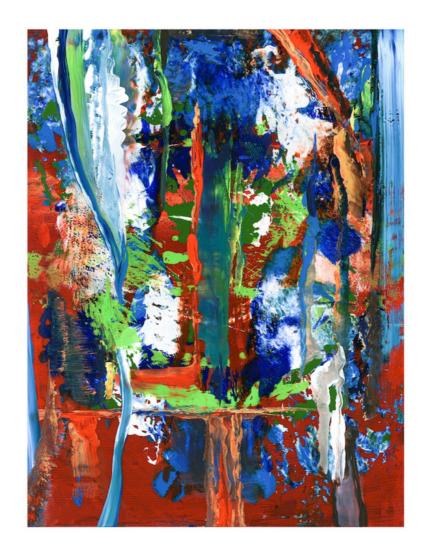

Acrylic on Archival Polyester Film

9 x 12 in / Framed 12 1/4 x 16 1/4 in

Give Me Tangerine
Acrylic on Archival Polyester Film
9 x 12 in / Framed 12 1/4 x 16 1/4 in

What The...

Acrylic on Archival Polyester Film