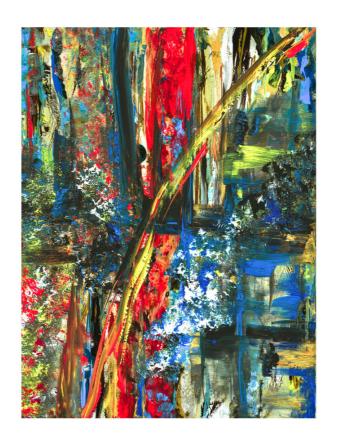

9 x 12 in / Framed 12 1/4 x 16 1/4 in

Now What... Acrylic on Archival Polyester Film 9 x 12 in / Framed 12 1/4 x 16 1/4 in

Inside Out...

Acrylic on Archival Polyester Film

9 x 12 in / Framed 12 1/4 x 16 1/4 in