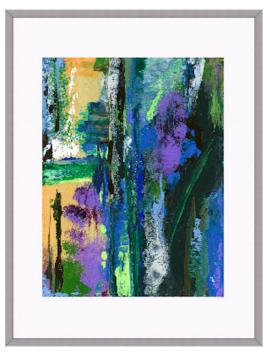

Acrylic on Archival Polyester Film

9 x 12 in / Framed 12 1/4 x 16 1/4 in

Give Me Tangerine
Acrylic on Archival Polyester Film
9 x 12 in / Framed 12 1/4 x 16 1/4 in

What The...

Acrylic on Archival Polyester Film

9 x 12 in / Framed 12 1/4 x 16 1/4 in

Now What... Acrylic on Archival Polyester Film 9 x 12 in / Framed 12 1/4 x 16 1/4 in

Inside Out...

Acrylic on Archival Polyester Film

9 x 12 in / Framed 12 1/4 x 16 1/4 in