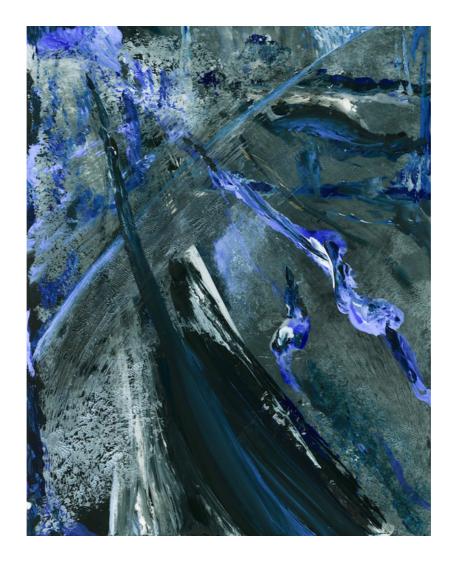

Acrylic on Archival Polyester Film

9 x 12 in / Framed 12 1/4 x 16 1/4 in

Give Me Tangerine
Acrylic on Archival Polyester Film
9 x 12 in / Framed 12 1/4 x 16 1/4 in

What The...

Acrylic on Archival Polyester Film

9 x 12 in / Framed 12 1/4 x 16 1/4 in

Now What... Acrylic on Archival Polyester Film 9 x 12 in / Framed 12 1/4 x 16 1/4 in

Inside Out...

Acrylic on Archival Polyester Film

9 x 12 in / Framed 12 1/4 x 16 1/4 in