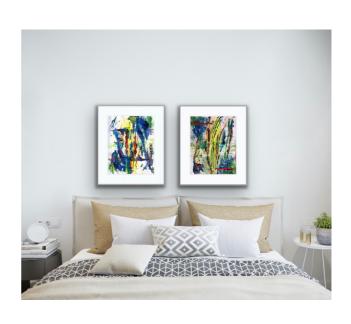

And that is how "Catharsis" started...

Please note that, the staged photos in this catalogue are only for reference and are not into exact scale.

The smallest artworks are framed with single mat, and medium and large sizes with double mat. in a metal frame. Inspired by the Bauhaus movement of the 1900s with a brushed pewter finish, and Gallery Non Glare Acrylite.