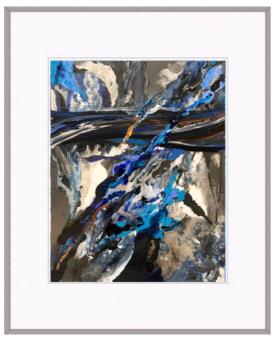

Paths
Acrylic on Archival Polyester Film
11 x 14 in / Framed 16 x 20 in

Uprise

Acrylic on Archival Polyester Film

19"x24" in Framed 27"x32" in

Move
Acrylic on Archival Polyester Film
19"x24" in Framed 27"x32" in