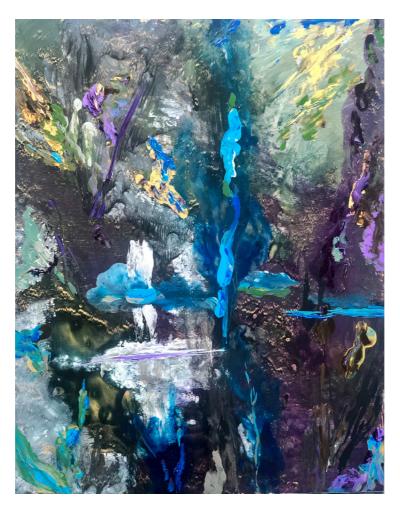

Window Acrylic on Archival Polyester Film 11 x 14 in / Framed 16 x 20 in

Loving In Blue Acrylic on Archival Polyester Film 11 x 14 in / Framed 16 x 20 in

Reflecting
Acrylic on Archival Polyester Film
11 x 14 in / Framed 16 x 20 in

From Within
Acrylic on Archival Polyester Film
11 x 14 in / Framed 16 x 20 in

Looking For Magic

Acrylic on Archival Polyester Film

11 x 14 in / Framed 16 x 20 in

On Point
Acrylic on Archival Polyester Film
11 x 14 in / Framed 16 x 20 in