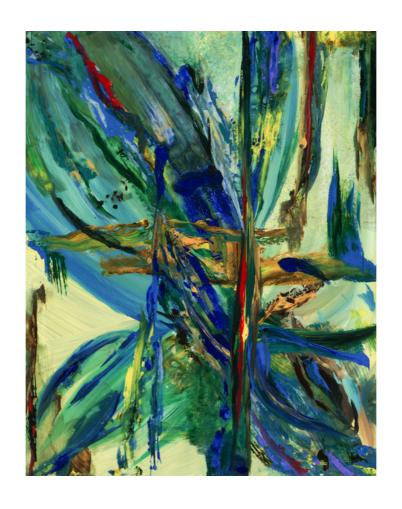

Window Acrylic on Archival Polyester Film 11 x 14 in / Framed 16 x 20 in

Loving In Blue Acrylic on Archival Polyester Film 11 x 14 in / Framed 16 x 20 in

Reflecting
Acrylic on Archival Polyester Film
11 x 14 in / Framed 16 x 20 in