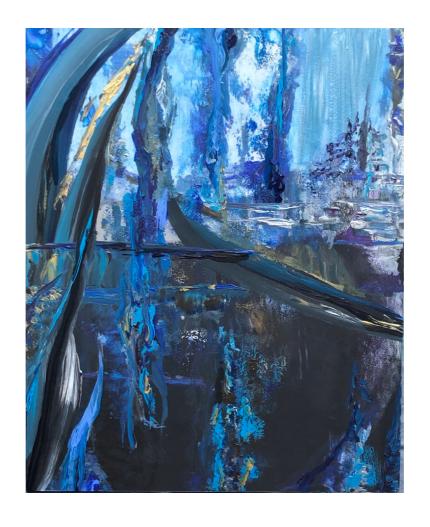

Acrylic on Archival Polyester Film

9 x 12 in / Framed 12 1/4 x 16 1/4 in

Give Me Tangerine
Acrylic on Archival Polyester Film
9 x 12 in / Framed 12 1/4 x 16 1/4 in

What The...

Acrylic on Archival Polyester Film