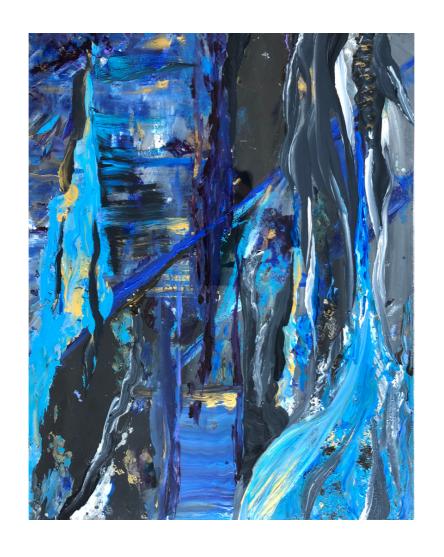

Acrylic on Archival Polyester Film

9 x 12 in / Framed 12 1/4 x 16 1/4 in

Give Me Tangerine
Acrylic on Archival Polyester Film
9 x 12 in / Framed 12 1/4 x 16 1/4 in

What The...

Acrylic on Archival Polyester Film

9 x 12 in / Framed 12 1/4 x 16 1/4 in

Now What... Acrylic on Archival Polyester Film 9 x 12 in / Framed 12 1/4 x 16 1/4 in

Inside Out...

Acrylic on Archival Polyester Film

9 x 12 in / Framed 12 1/4 x 16 1/4 in