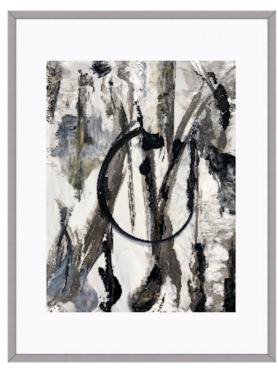

Paths
Acrylic on Archival Polyester Film
11 x 14 in / Framed 16 x 20 in

Uprise

Acrylic on Archival Polyester Film

19"x24" in Framed 27"x32" in

Move
Acrylic on Archival Polyester Film
19"x24" in Framed 27"x32" in