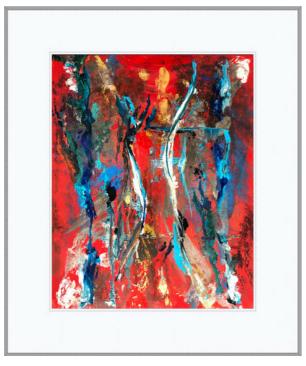

9 x 12 in / Framed 12 1/4 x 16 1/4 in

Now What... Acrylic on Archival Polyester Film 9 x 12 in / Framed 12 1/4 x 16 1/4 in

Inside Out...

Acrylic on Archival Polyester Film

9 x 12 in / Framed 12 1/4 x 16 1/4 in