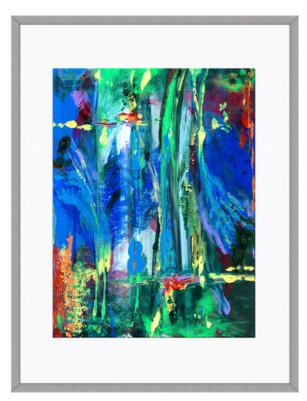

Acrylic on Archival Polyester Film

9 x 12 in / Framed 12 1/4 x 16 1/4 in

Give Me Tangerine
Acrylic on Archival Polyester Film
9 x 12 in / Framed 12 1/4 x 16 1/4 in

What The...

Acrylic on Archival Polyester Film