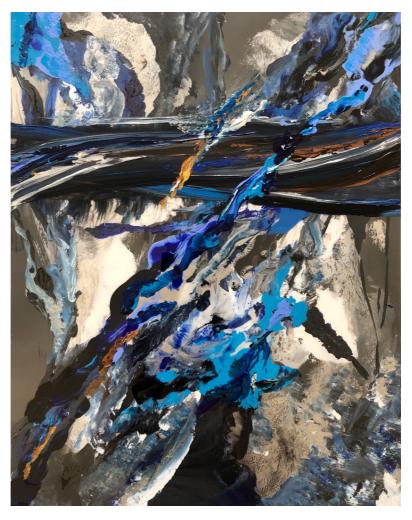

Paths
Acrylic on Archival Polyester Film
11 x 14 in / Framed 16 x 20 in

Uprise

Acrylic on Archival Polyester Film

19"x24" in Framed 27"x32" in

Move
Acrylic on Archival Polyester Film
19"x24" in Framed 27"x32" in

Demasiado Corazón Acrylic on Archival Polyester Film 19"x24" in Framed 27"x32" in

Not For The Faint Of Heart Acrylic on Archival Polyester Film 19"x24" in Framed 27"x32" in