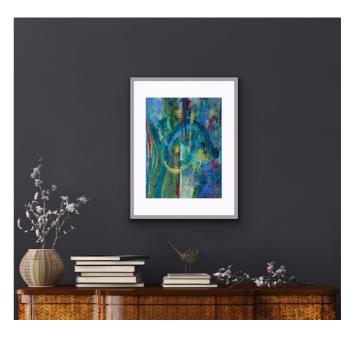

And that is how "Catharsis" started...

Please note that, the staged photos in this catalogue are only for reference and are not into exact scale.

The smallest artworks are framed with single mat, and medium and large sizes with double mat. in a metal frame. Inspired by the Bauhaus movement of the 1900s with a brushed pewter finish, and Gallery Non Glare Acrylite.