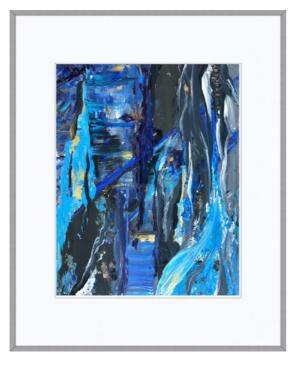

Acrylic on Archival Polyester Film

9 x 12 in / Framed 12 1/4 x 16 1/4 in

Give Me Tangerine
Acrylic on Archival Polyester Film
9 x 12 in / Framed 12 1/4 x 16 1/4 in

What The...

Acrylic on Archival Polyester Film

9 x 12 in / Framed 12 1/4 x 16 1/4 in

Now What... Acrylic on Archival Polyester Film 9 x 12 in / Framed 12 1/4 x 16 1/4 in

Inside Out...

Acrylic on Archival Polyester Film

9 x 12 in / Framed 12 1/4 x 16 1/4 in