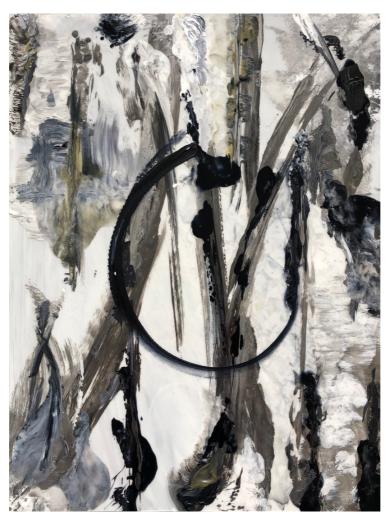

Paths
Acrylic on Archival Polyester Film
11 x 14 in / Framed 16 x 20 in

Uprise

Acrylic on Archival Polyester Film

19"x24" in Framed 27"x32" in

Move
Acrylic on Archival Polyester Film
19"x24" in Framed 27"x32" in