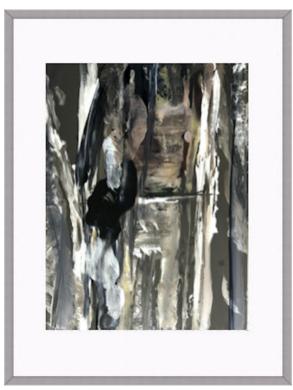

Acrylic on Archival Polyester Film

9 x 12 in / Framed 12 1/4 x 16 1/4 in

Give Me Tangerine
Acrylic on Archival Polyester Film
9 x 12 in / Framed 12 1/4 x 16 1/4 in

What The...

Acrylic on Archival Polyester Film