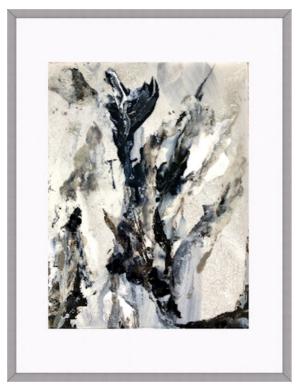

Acrylic on Archival Polyester Film

9 x 12 in / Framed 12 1/4 x 16 1/4 in

Give Me Tangerine
Acrylic on Archival Polyester Film
9 x 12 in / Framed 12 1/4 x 16 1/4 in

What The...

Acrylic on Archival Polyester Film

9 x 12 in / Framed 12 1/4 x 16 1/4 in

Now What... Acrylic on Archival Polyester Film 9 x 12 in / Framed 12 1/4 x 16 1/4 in

Inside Out...

Acrylic on Archival Polyester Film

9 x 12 in / Framed 12 1/4 x 16 1/4 in