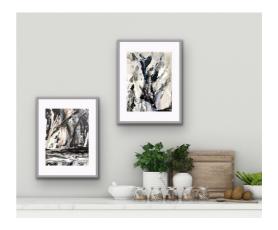

And that is how "Catharsis" started...

Please note that, the staged photos in this catalogue are only for reference and are not into exact scale.

The smallest artworks are framed with single mat, and medium and large sizes with double mat. in a metal frame. Inspired by the Bauhaus movement of the 1900s with a brushed pewter finish, and Gallery Non Glare Acrylite.