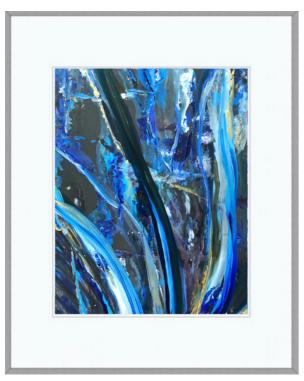

And that is how "Catharsis" started...

Please note that, the staged photos in this catalogue are only for reference and are not into exact scale.

The smallest artworks are framed with single mat, and medium and large sizes with double mat. in a metal frame. Inspired by the Bauhaus movement of the 1900s with a brushed pewter finish, and Gallery Non Glare Acrylite.

Signed on back and front of mat.

Ready to hang

Michele Krauss
MicheleKraussART LLC
miguelaza@mac.com
www.michelekraussart@gmail.com
(203)979-2599
34-01 38th Avenue, suite 420
Long Island City, NY 11101

The Beginning