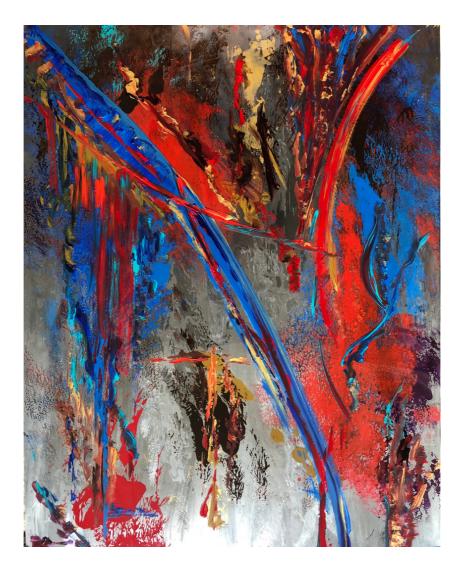

Demasiado Corazón Acrylic on Archival Polyester Film 19"x24" in Framed 27"x32" in

Not For The Faint Of Heart Acrylic on Archival Polyester Film 19"x24" in Framed 27"x32" in