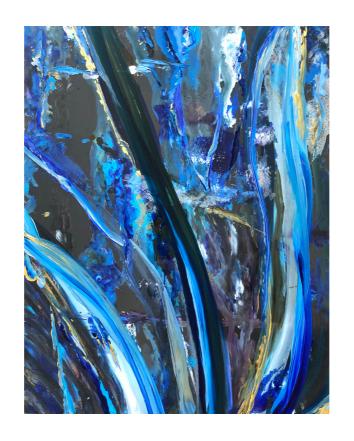

Acrylic on Archival Polyester Film

9 x 12 in / Framed 12 1/4 x 16 1/4 in

Give Me Tangerine
Acrylic on Archival Polyester Film
9 x 12 in / Framed 12 1/4 x 16 1/4 in

What The...

Acrylic on Archival Polyester Film

9 x 12 in / Framed 12 1/4 x 16 1/4 in

Now What... Acrylic on Archival Polyester Film 9 x 12 in / Framed 12 1/4 x 16 1/4 in

Inside Out...

Acrylic on Archival Polyester Film

9 x 12 in / Framed 12 1/4 x 16 1/4 in