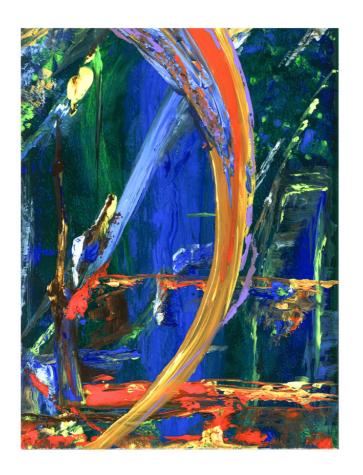

Acrylic on Archival Polyester Film

9 x 12 in / Framed 12 1/4 x 16 1/4 in

Give Me Tangerine
Acrylic on Archival Polyester Film
9 x 12 in / Framed 12 1/4 x 16 1/4 in

What The...

Acrylic on Archival Polyester Film