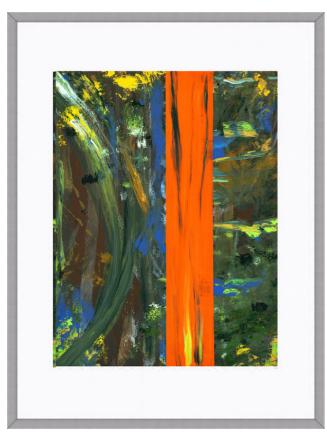

Acrylic on Archival Polyester Film

9 x 12 in / Framed 12 1/4 x 16 1/4 in

Give Me Tangerine
Acrylic on Archival Polyester Film
9 x 12 in / Framed 12 1/4 x 16 1/4 in

What The...

Acrylic on Archival Polyester Film