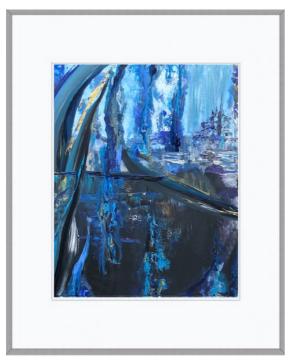

And that is how "Catharsis" started...

Please note that, the staged photos in this catalogue are only for reference and are not into exact scale.

The smallest artworks are framed with single mat, and medium and large sizes with double mat. in a metal frame. Inspired by the Bauhaus movement of the 1900s with a brushed pewter finish, and Gallery Non Glare Acrylite.