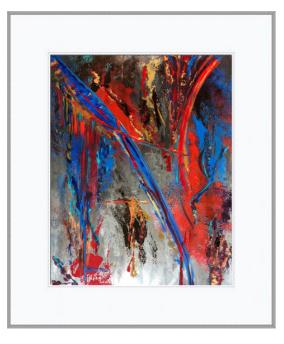

Acrylic on Archival Polyester Film

9 x 12 in / Framed 12 1/4 x 16 1/4 in

Give Me Tangerine
Acrylic on Archival Polyester Film
9 x 12 in / Framed 12 1/4 x 16 1/4 in

What The...

Acrylic on Archival Polyester Film