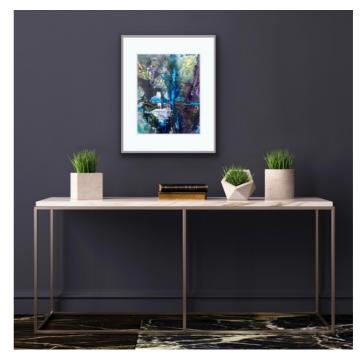

And that is how "Catharsis" started...

Please note that, the staged photos in this catalogue are only for reference and are not into exact scale.

The smallest artworks are framed with single mat, and medium and large sizes with double mat. in a metal frame. Inspired by the Bauhaus movement of the 1900s with a brushed pewter finish, and Gallery Non Glare Acrylite.