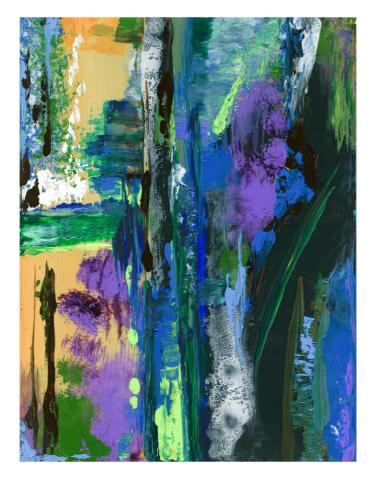

Acrylic on Archival Polyester Film

9 x 12 in / Framed 12 1/4 x 16 1/4 in

Give Me Tangerine
Acrylic on Archival Polyester Film
9 x 12 in / Framed 12 1/4 x 16 1/4 in

What The...

Acrylic on Archival Polyester Film

9 x 12 in / Framed 12 1/4 x 16 1/4 in

Now What... Acrylic on Archival Polyester Film 9 x 12 in / Framed 12 1/4 x 16 1/4 in

Inside Out...

Acrylic on Archival Polyester Film

9 x 12 in / Framed 12 1/4 x 16 1/4 in