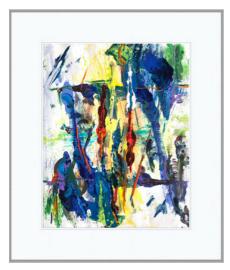

Acrylic on Archival Polyester Film

9 x 12 in / Framed 12 1/4 x 16 1/4 in

Give Me Tangerine
Acrylic on Archival Polyester Film
9 x 12 in / Framed 12 1/4 x 16 1/4 in

What The...

Acrylic on Archival Polyester Film

9 x 12 in / Framed 12 1/4 x 16 1/4 in

Now What... Acrylic on Archival Polyester Film 9 x 12 in / Framed 12 1/4 x 16 1/4 in

Inside Out...

Acrylic on Archival Polyester Film

9 x 12 in / Framed 12 1/4 x 16 1/4 in