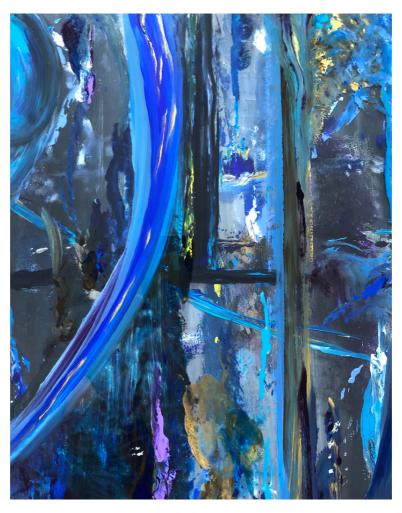

Submerging Acrylic on Archival Polyester Film 11 x 14 in / Framed 16 x 20 in

Blue In Blue Acrylic on Archival Polyester Film 11 x 14 in / Framed 16 x 20 in

Dreaming
Acrylic on Archival Polyester Film
11 x 14 in / Framed 16 x 20 in